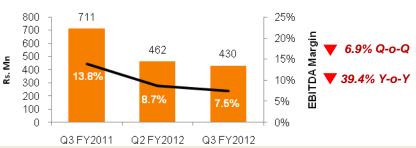

#### Operating EBIT

- Q3 FY12 operating EBIT margins at 3.5%, lower by 90 bps compared to Q2FY12; largely on account of:
  - o Investments and cost of growth towards recently won large deals
  - o Partially mitigated by favorable currency and cost rationalization initiatives

### **Financial Performance – Q3 FY2012**

| (IN INR Million)                                | Q3 FY<br>2011 | Q2 FY<br>2012 | Q3 FY<br>2012 | Revenue From                    |  |  |
|-------------------------------------------------|---------------|---------------|---------------|---------------------------------|--|--|
| Income from services                            | 5,048         | 5,287         | 5,814         | 7000<br>6000                    |  |  |
| Other operating Income                          | 98            | 43            | (43)          | 5000 -                          |  |  |
| Revenue from operations                         | 5,146         | 5,330         | 5,771         | ي 4000 -<br>ي: 3000 -           |  |  |
| Personnel and Operating Expense                 | 4,435         | 4,868         | 5,340         | 2000 -                          |  |  |
| Operating EBITDA                                | 711           | 462           | 430           | 1000 - 0                        |  |  |
| Operating EBITDA %                              | 13.8%         | 8.7%          | 7.5%          | Q                               |  |  |
| Depreciation / amortization                     | 232           | 225           | 230           | Operating EBI                   |  |  |
| Operating EBIT                                  | 479           | 237           | 201           |                                 |  |  |
| Operating EBIT %                                | 9.3%          | 4.4%          | 3.5%          | 800 7                           |  |  |
| Extraordinary (expense)                         | (64)          | -             | -             | 600 -<br>= 500 -                |  |  |
| Other Income / (expense)                        | 112           | 51            | 6             | ب 500 -<br>بي 400 -<br>بي 300 - |  |  |
| Interest Income / (expense), net                | (55)          | (21)          | (7)           | 200 -                           |  |  |
| Amortized (cost ) on fair value of FCCB         | (32)          | (36)          | (35)          | 100 -                           |  |  |
| Exchange gain / (loss) on Foreign currency loan | 1             | 26            | 0             | Q3 F                            |  |  |
| Gain / (loss) on FCCB Buyback                   | -             | 4             | (71)          | Operating EBI                   |  |  |
| РВТ                                             | 441           | 261           | 94            | 600 т                           |  |  |
| PBT (% of total income)                         | 8.4%          | 4.8%          | 1.6%          | 500                             |  |  |
| Taxes and Minority Interest                     | 92            | 46            | 25            | 400 -<br>€                      |  |  |
| PAT                                             | 350           | 215           | 69            | ₩ 300 - 9.<br>200 -             |  |  |
| PAT (% of total income)                         | 6.6%          | 4.0%          | 1.2%          | 100 -                           |  |  |
| Reported Basic EPS (INR)                        | 0.81          | 0.50          | 0.16          | 0 +                             |  |  |
| Reported Diluted EPS (INR)                      | 0.73          | 0.48          | 0.16          | U3 F                            |  |  |