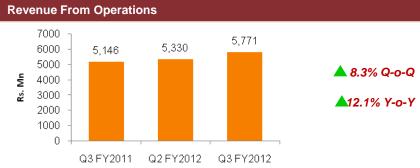

#### Q3 FY2012 Performance Analysis

- Operating Revenue
  - Q3 Revenues at Rs 5,771 million
  - Q-o-Q growth of 8.3% in INR terms and 1.0% in constant currency terms; largely on account of
    - Favorable currency
    - Ramps in Telecom and Media segment, partially offset by softness in BFSI Collections segment
  - Y-o-Y growth of 12.1% in INR terms and 3.3% in constant currency terms

### **Financial Performance – Q3 FY2012**

| (IN INR Million)                                | Q3 FY<br>2011 | Q2 FY<br>2012 | Q3 FY<br>2012 | Revenue From                    |  |  |
|-------------------------------------------------|---------------|---------------|---------------|---------------------------------|--|--|
| Income from services                            | 5,048         | 5,287         | 5,814         | 7000<br>6000                    |  |  |
| Other operating Income                          | 98            | 43            | (43)          | 5000 -                          |  |  |
| Revenue from operations                         | 5,146         | 5,330         | 5,771         | ي 4000 -<br>ي: 3000 -           |  |  |
| Personnel and Operating Expense                 | 4,435         | 4,868         | 5,340         | 2000 -                          |  |  |
| Operating EBITDA                                | 711           | 462           | 430           | 1000 - 0                        |  |  |
| Operating EBITDA %                              | 13.8%         | 8.7%          | 7.5%          | Q                               |  |  |
| Depreciation / amortization                     | 232           | 225           | 230           | Operating EBI                   |  |  |
| Operating EBIT                                  | 479           | 237           | 201           |                                 |  |  |
| Operating EBIT %                                | 9.3%          | 4.4%          | 3.5%          | 800 7                           |  |  |
| Extraordinary (expense)                         | (64)          | -             | -             | 600 -<br>= 500 -                |  |  |
| Other Income / (expense)                        | 112           | 51            | 6             | ب 500 -<br>بي 400 -<br>بي 300 - |  |  |
| Interest Income / (expense), net                | (55)          | (21)          | (7)           | 200 -                           |  |  |
| Amortized (cost ) on fair value of FCCB         | (32)          | (36)          | (35)          | 100 -                           |  |  |
| Exchange gain / (loss) on Foreign currency loan | 1             | 26            | 0             | Q3 F                            |  |  |
| Gain / (loss) on FCCB Buyback                   | -             | 4             | (71)          | Operating EBI                   |  |  |
| РВТ                                             | 441           | 261           | 94            | 600 т                           |  |  |
| PBT (% of total income)                         | 8.4%          | 4.8%          | 1.6%          | 500                             |  |  |
| Taxes and Minority Interest                     | 92            | 46            | 25            | 400 -<br>€                      |  |  |
| PAT                                             | 350           | 215           | 69            | ₩ 300 - 9.<br>200 -             |  |  |
| PAT (% of total income)                         | 6.6%          | 4.0%          | 1.2%          | 100 -                           |  |  |
| Reported Basic EPS (INR)                        | 0.81          | 0.50          | 0.16          | 0 +                             |  |  |
| Reported Diluted EPS (INR)                      | 0.73          | 0.48          | 0.16          | U3 F                            |  |  |