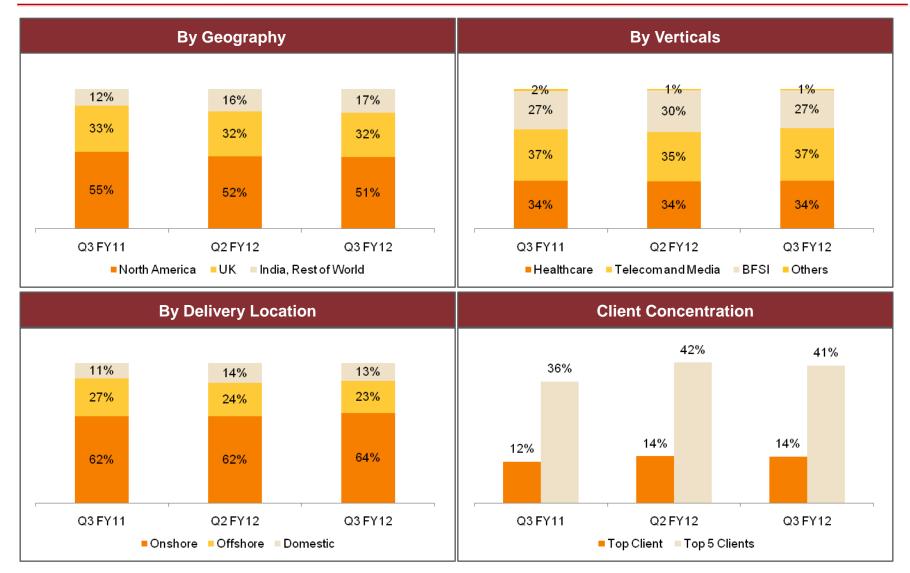

g the quarter
  - 48 delivery centers as on December 31, 2011, compared to 45 as on September 30, 2011
    - o Addition of two centers in India and one center in Philippines
  - Seat fill factor at 75% as on December 31, 2011, compared to 78% as on September 30, 2011
    - Average seat fill factor for Q3 FY12 at 76%



#### Foreign Exchange Hedges (as on Jan 25, 2012)

- Outstanding FX hedges at \$21.3 million and £39.2 million and AUD 15.4 million for USD, GBP and AUD respectively
  - **Next 12 months:** Overall 80% coverage with covered rates for USD at Rs. 49 levels, GBP at Rs. 78 levels and AUD at Rs. 49.5 levels
  - Next 12 24 months: Overall 30% coverage with covered rates for USD rates at Rs. 51 levels, GBP at Rs. 83.7 levels and AUD at 51.4 levels



## Q3 FY2012 Highlights (5/5)





### Agenda

Q3 FY2012 Highlights

Financial Performance

Business Outlook





### **Financial Performance – Q3 FY2012**

| (IN INR Million)                                | Q3 FY<br>2011 | Q2 FY<br>2012 | Q3 FY<br>2012 | Revenue From                    |  |  |
|-------------------------------------------------|---------------|---------------|---------------|---------------------------------|--|--|
| Income from services                            | 5,048         | 5,287         | 5,814         | 7000<br>6000                    |  |  |
| Other operating Income                          | 98            | 43            | (43)          | 5000 -                          |  |  |
| Revenue from operations                         | 5,146         | 5,330         | 5,771         | ي 4000 -<br>ي: