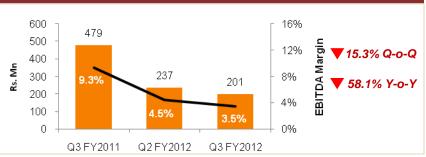

### **Financial Performance – Q3 FY2012**

| (IN INR Million)                                | Q3 FY<br>2011 | Q2 FY<br>2012 | Q3 FY<br>2012 | Revenue From                    |  |  |
|-------------------------------------------------|---------------|---------------|---------------|---------------------------------|--|--|
| Income from services                            | 5,048         | 5,287         | 5,814         | 7000<br>6000                    |  |  |
| Other operating Income                          | 98            | 43            | (43)          | 5000 -                          |  |  |
| Revenue from operations                         | 5,146         | 5,330         | 5,771         | ي 4000 -<br>ي: 3000 -           |  |  |
| Personnel and Operating Expense                 | 4,435         | 4,868         | 5,340         | 2000 -                          |  |  |
| Operating EBITDA                                | 711           | 462           | 430           | 1000 - 0                        |  |  |
| Operating EBITDA %                              | 13.8%         | 8.7%          | 7.5%          | Q                               |  |  |
| Depreciation / amortization                     | 232           | 225           | 230           | Operating EBI                   |  |  |
| Operating EBIT                                  | 479           | 237           | 201           |                                 |  |  |
| Operating EBIT %                                | 9.3%          | 4.4%          | 3.5%          | 800 7                           |  |  |
| Extraordinary (expense)                         | (64)          | -             | -             | 600 -<br>= 500 -                |  |  |
| Other Income / (expense)                        | 112           | 51            | 6             | ب 500 -<br>بي 400 -<br>بي 300 - |  |  |
| Interest Income / (expense), net                | (55)          | (21)          | (7)           | 200 -                           |  |  |
| Amortized (cost ) on fair value of FCCB         | (32)          | (36)          | (35)          | 100 -                           |  |  |
| Exchange gain / (loss) on Foreign currency loan | 1             | 26            | 0             | Q3 F                            |  |  |
| Gain / (loss) on FCCB Buyback                   | -             | 4             | (71)          | Operating EBI                   |  |  |
| РВТ                                             | 441           | 261           | 94            | 600 т                           |  |  |
| PBT (% of total income)                         | 8.4%          | 4.8%          | 1.6%          | 500                             |  |  |
| Taxes and Minority Interest                     | 92            | 46            | 25            | 400 -<br>€                      |  |  |
| PAT                                             | 350           | 215           | 69            | ₩ 300 - 9.<br>200 -             |  |  |
| PAT (% of total income)                         | 6.6%          | 4.0%          | 1.2%          | 100 -                           |  |  |
| Reported Basic EPS (INR)                        | 0.81          | 0.50          | 0.16          | 0 +                             |  |  |
| Reported Diluted EPS (INR)                      | 0.73          | 0.48          | 0.16          | U3 F                            |  |  |